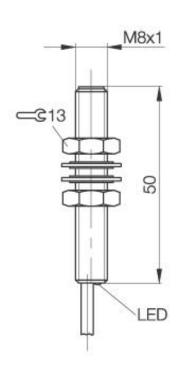

PX1571

CE

Utilization categories Insulation class

DC 13

Datasheet number:

Definitions see general catalog. If not otherwise noted, ratings according to IEC 60947-5-2 (DIN EN60947-5-2)

Balluff GmbH Schurwaldstrasse 9 73765 Neuhausen a.d.F. Phone (07158) 173-0 Fax (07158) 5010 **Inductive Sensors** BES M08MI-PSC20B-BP03 M 8 x 50 normally-open Sn=2mm shielded

## **Common Data**

Mounting in steel Rated operating distance Sn shielded 2mm Assured operating distance Sa 0...1,6mm Repeatability R ≤ 5% Function indication yes -25...+70°C Ambient temperature range

## **Mechanical Data**

Measurements BxHxT or DxT M 8 x 50mm Housing material Nickel plated brass Material of sensing face PA 12 IP67IP Degree of protection Connection Cable LifY-11Y-O Cable type Schock: Halfsinus, 30 gn, 11ms Vibration: 55 Hz, 1mm Amplitude, 3 x 30 Minutes