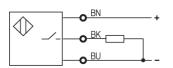

## **Electrical Data**

| Current type<br>Wiring              | DC<br>3-Wire  |
|-------------------------------------|---------------|
| switching function                  | normally-open |
| Output signal                       | PNP           |
| Rated opertional voltage            | 24 DCV        |
| Rated opertional current            | 200mA         |
| Supply voltage                      | 1230 DCV      |
| max. switching frequency            | 700Hz         |
| No-load supply current              | ≤ 10mA        |
| Off-state current                   | ≤ 20µA        |
| Voltage drop                        | ≤ 2,5V        |
| Short circuit protection            | yes           |
| Protected against polarity reversal | yes           |